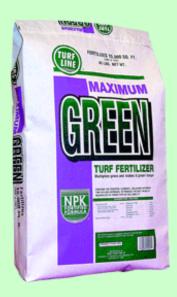

### **Maximum Green Turf Fertilizer**

# WHEN TO USE: April Through November

If you have taken very good care of your lawn, chances are, it is weed free. However, you will still need an application of fertilizer to maintain that lush green look. TURF LINE's Maximum Green NPK fortified fertilizer is formulated for application at any time. Our NPK formula contains all essential plant nutrients for healthy grass growth. In addition, timed-release nitrogen provides controlled feeding for a longer lasting lush green color.

Available in 5,000 and 15,000 Square Foot Bags

Provides All Essential Nutrients