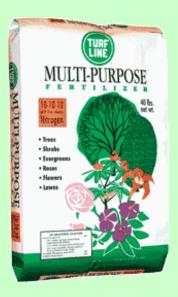

### **Multi-Purpose Fertilizer**

## WHEN TO USE: During the Entire Growing Season

TURF LINE Multi Purpose is an all-purpose fertilizer with slow time-release nitrogen. It can be safely applied to summer annuals, bulbs, roses, perennials, ornamental shrubs, trees, evergreens, including new lawns. It is a safe formulation that will provide adequate feeding without burning your plants or evergreens. If you are unsure about what type of formulation to use in your landscape or flower gardens, TURF LINE Multi-Purpose fertilizer is your best choice.

10-10-10