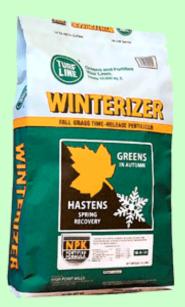

## Winterizer Fall Fertilizer

## WHEN TO USE: **September Through Mid-November**

If your lawn is weed free, it still needs nutrients to carry it through the winter. TURF LINE's Winterizer with NPK formula prepares your lawn for the cold weather and is specifically formulated for fall use. It encourages root development and thickens turf without excessive leaf growth. This enables the lawn to better withstand the rigors of winter and hastens spring recovery. It is specially formulated for soil conditions in our area.

Available in 5,000 and 10,000 Square Foot Bags

Essential **Nutrients** 